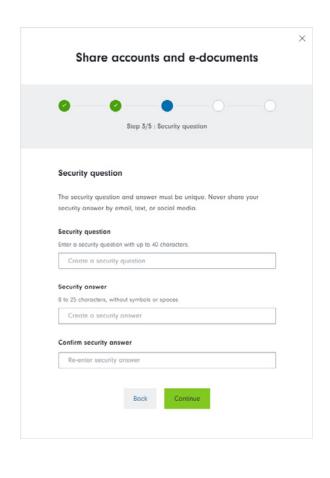

Note: Select only the accounts and document types you want to share.

 After selecting the accounts, choose a security question. The invitee will need to answer this question. Never share your security answer via email, text, or social media.