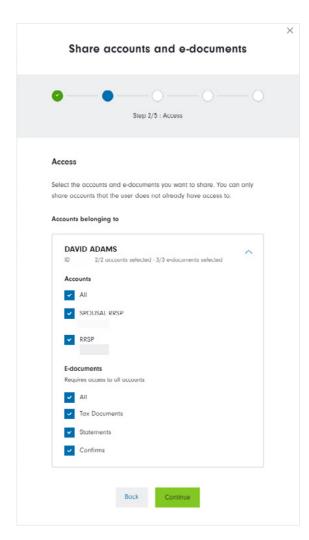

Contact your advisor or the Manulife Wealth support team for help.

- Click Share accounts and e-documents.
- Click the arrow to expand the information and choose the accounts and e-documents you want to share.
  Once selected, click **Continue**.

Note: Select only the accounts and document types you want to share.

 After selecting the accounts, choose a security question. The invitee will need to answer this question. Never share your security answer via email, text, or social media.