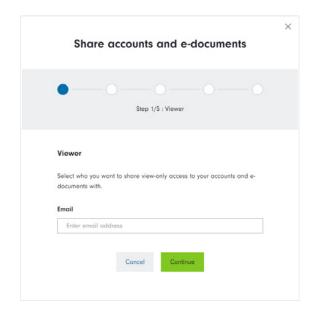

# Sending the invitation

- Log in to the Manulife Wealth **Investor Portal**.
- Go to **Profile** at the top right corner of the homepage.

• Under **Profile**, click **Viewers**.

• Enter the email address of the person you wish to share the account information with and select if that person is a new or existing viewer. Click **Continue**.