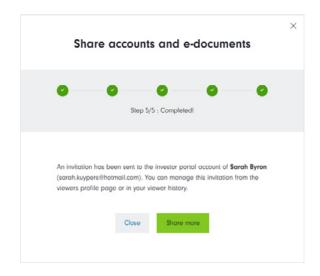

• You may close the window or create a new invitation to share information with another person.

• In the **Viewer** menu, you can see who you've invited and the status of each invitation.