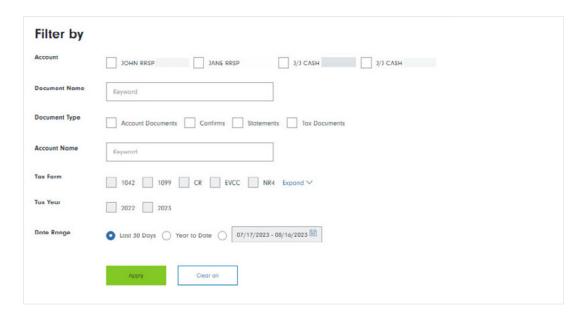

### **E-documents**

Manulife, Manulife & Stylized M Design, Stylized M Design and Manulife Wealth are trademarks of The Manufacturers Life Insurance Company and are used by it, and by its affiliates under license.