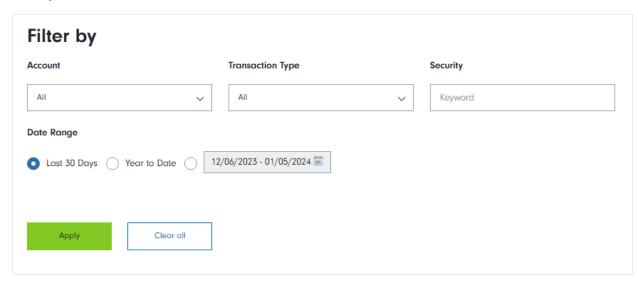

**New invitation**

JANE IP (kathleena\_r\_hynes@manulife.ca) wants to share 2 accounts and e-documents with you. View invitation

• Choose to view or decline the invitation.



- Answer the security question set by the sender. Click Continue.
- Reviewthe invitation details, including the shared accounts and/or e-documents. Choose to accept or decline the invitation.



• If the invitation is accepted, a confirmation screen will appear.



# 3 Viewing accounts/e-documents that have been shared with you

• You can now view the shared account(s) in your dashboard under **View Only Accounts**.



• Clicking **Accounts**, **Holdings**, **Activity**, or **E-documents** in the main menu will display information related to the shared account(s).

#### Accounts



## **Holdings**



### Activity



### **E-documents**



Manulife, Manulife & Stylized M Design, Stylized M Design and Manulife Wealth are trademarks of The Manufacturers Life Insurance Company and are used by it, and by its affiliates under license.