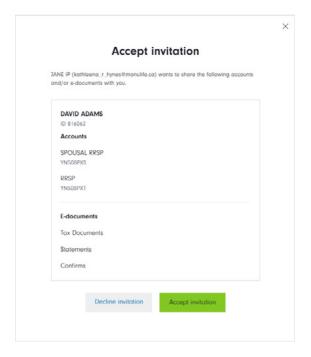

#### **New invitation**

JANE IP (kathleena\_r\_hynes@manulife.ca) wants to share 2 accounts and e-documents with you. View invitation

• Choose to view or decline the invitation.

- Answer the security question set by the sender. Click Continue.
- Reviewthe invitation details, including the shared accounts and/or e-documents. Choose to accept or decline the invitation.

• If the invitation is accepted, a confirmation screen will appear.