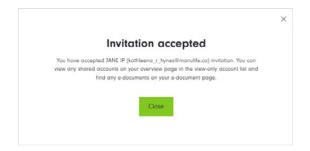

ation to share information with another person.



• In the **Viewer** menu, you can see who you've invited and the status of each invitation.

# 2 How to accept an invitation for accounts shared with you

• Log in to Investor Portal and look for a new invitation notice at the top of your dashboard. Click **View invitation** to review the details.



#### **New invitation**

JANE IP (kathleena\_r\_hynes@manulife.ca) wants to share 2 accounts and e-documents with you. View invitation

• Choose to view or decline the invitation.



- Answer the security question set by the sender. Click Continue.
- Reviewthe invitation details, including the shared accounts and/or e-documents. Choose to accept or decline the invitation.



• If the invitation is accepted, a confirmation screen will appear.



# 3 Viewing accounts/e-documents that have been shared with you

• You can now view the shared account(s) in your dashboard under **View Only Accounts**.



• Clicking **Accounts**, **Holdings**, **Activity**, or **E-documents** in the main menu will display information related to the shared account(s).

#### Accounts



## **Holdings**



### Activity



### **E-documents**



Manulife, Manulife & Stylized M Design, Stylized M Design and Manulife Wealth are trademarks of The Manufacturers Life Insurance Company and are used by it, and by its affiliates under license.