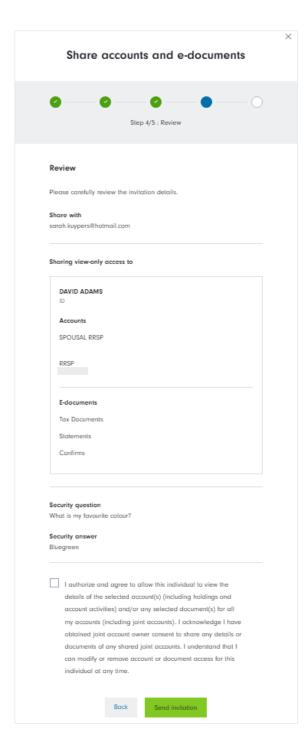

Note: Select only the accounts and document types you want to share.

 After selecting the accounts, choose a security question. The invitee will need to answer this question. Never share your security answer via email, text, or social media.

- Review the information in the invitation template. If changes are needed, click **Back** to edit.
- Accept the terms and conditions to complete the invitation. When ready, click **Send invitation**.