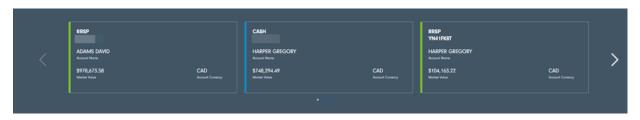

# 3 Viewing accounts/e-documents that have been shared with you

• You can now view the shared account(s) in your dashboard under **View Only Accounts**.

• Clicking **Accounts**, **Holdings**, **Activity**, or **E-documents** in the main menu will display information related to the shared account(s).

#### Accounts