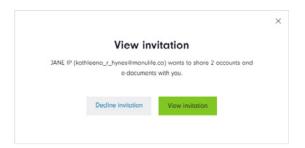

# 2 How to accept an invitation for accounts shared with you

• Log in to Investor Portal and look for a new invitation notice at the top of your dashboard. Click **View invitation** to review the details.

#### **New invitation**

JANE IP (kathleena\_r\_hynes@manulife.ca) wants to share 2 accounts and e-documents with you. View invitation

• Choose to view or decline the invitation.

- Answer the security question set by the sender. Click Continue.
- Reviewthe invitation details, including the shared accounts and/or e-documents. Choose to accept or decline the invitation.