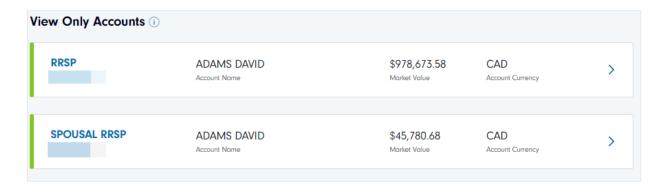

# 3 Viewing accounts/e-documents that have been shared with you

• You can now view the shared account(s) in your dashboard under **View Only Accounts**.

• Clicking **Accounts**, **Holdings**, **Activity**, or **E-documents** in the main menu will display information related to the shared account(s).