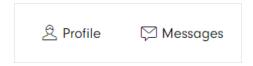

# Sending the invitation

- Log in to the Manulife Wealth **Investor Portal**.
- Go to **Profile** at the top right corner of the homepage.

• Under **Profile**, click **Viewers**.

• Enter the email address of the person you wish to share the account information with and select if that person is a new or existing viewer. Click **Continue**.